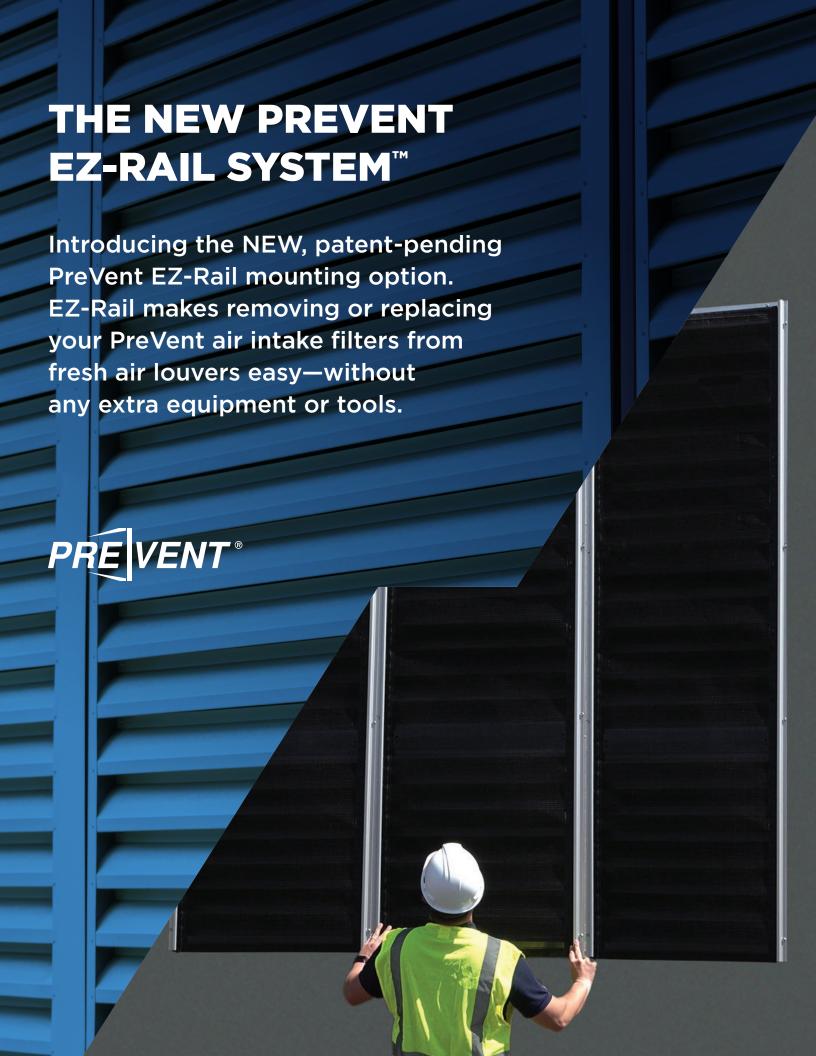

# **EZ IN, EZ OUT**

Easily slide your PreVent air intake filters in and out of the track system for critical cleaning or equipment maintenance.

## **NO LADDERS OR LIFTS**

After installation, removing and re-inserting your PreVent air intake filters from tall, hard-to-reach HVAC fresh air louvers is easy.

### **EASY INSTALLATION**

High-strength anodized aluminum rail track supports screw into the louver frame on your equipment enclosure, making installation simple.