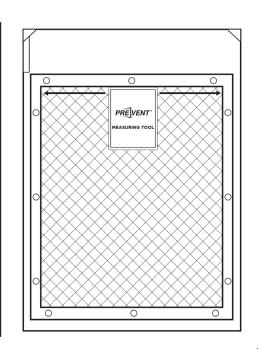

## Instructions:

- 1. Print a copy of this measuring tool for each different sized air intake.
- 2. Line up this page vertically to the top center of the unit.
- 3. Tape this page to the top center of the air intake.
- 4. Take a picture of the whole unit where this measuring tool is taped.
- 5. Repeat this process for each different sized air intake.
- 6. Email picture(s) in .jpg, .png or .pdf format to sales@permatron.com.